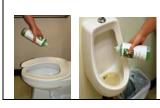

| 1.Squeeze or spray Hang       |
|-------------------------------|
| Time into the toilet bowl and |
| urinal.                       |
| 2 Cyrob with a boul brush     |

2. Swab with a bowl brush

3. Spray around the bowl and urinal. Agitate if needed and wipe clean.