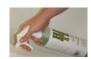

| 1.Squeeze or spray Hang       |
|-------------------------------|
| Time into the toilet bowl and |
| urinal.                       |
| 2 Cyrob with a boul brush     |

2. Swab with a bowl brush

3. Spray around the bowl and urinal. Agitate if needed and wipe clean.