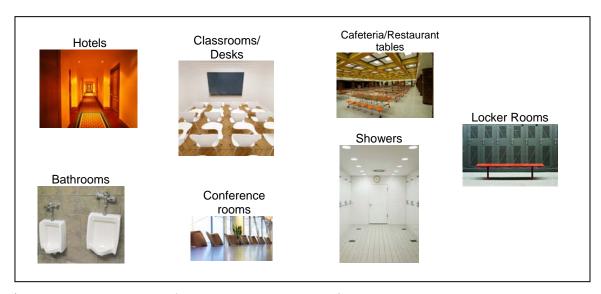

Hang Time cleans all surfaces not harmed by water. To use: spray or squeeze on. Agitate with a wet rag or coarse sponge. Rinse or wipe off. Examples:

Bathrooms(toilets, urinals, sinks, fixtures, walls, showers)