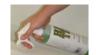

| 1.Squeeze or spray Hang       |
|-------------------------------|
| Time into the toilet bowl and |
| urinal.                       |
| 2 Cyrob with a boul brush     |

2. Swab with a bowl brush

3. Spray around the bowl and urinal. Agitate if needed and wipe clean.