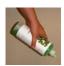

4. Spray or squeeze Hang Time onto the surface to be cleaned.

5. Let the Clinging Foam work for a few seconds. Agitate if necessary and wipe off.

Hang Time can also be used in Kaivac cleaning machines