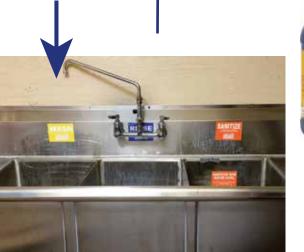

## **HOW TO USE:**

Fill the wash sink with 8 gallons of water.

Add 2 pumps of Podel to the sink.

Agitate with a cloth, abrasive pad or sponge.

Rinse and sanitize.